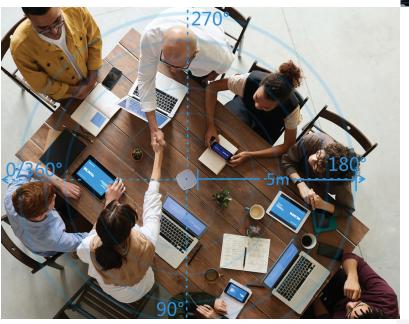

# Beaforming Auto-tracking

Adopt advanced Intelligent algorithm technology which recognizes and highlights the active speakers. (A green frame shows the active speaker)

# **Auto Framing**

Camera automatically adjust to keep participants centered within a few seconds.