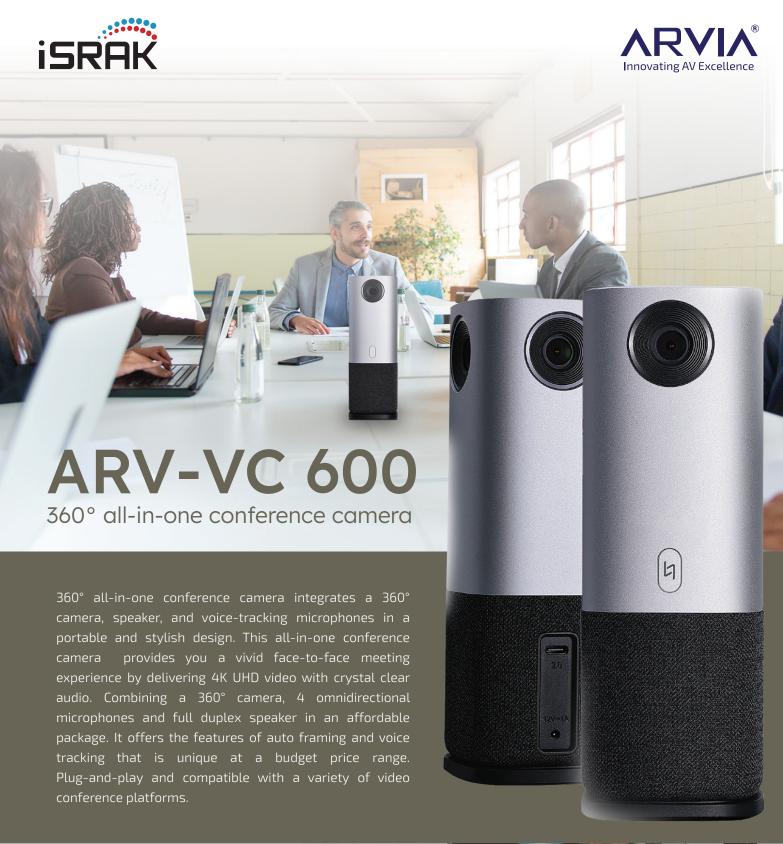

# **USB Plug & Play**

Plug in the power and USB cable anytime, anywhere, and you can start a video conference.