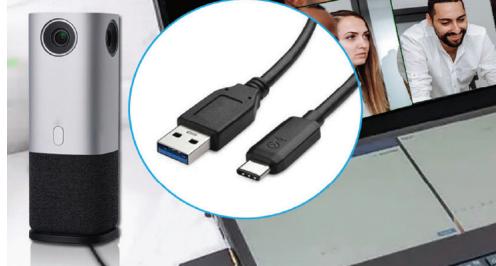

# 360° Omnidirectional coverage

Its 360° Omni-directional & up-to 5 meters radius, voice pickup capacity means you can host up to 10 participants.