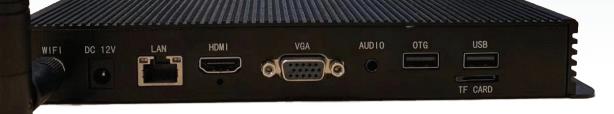

Supported Audio file: MP3, WMA; Supported Picture file: JPEG, PNG, BMP Input/output interface USB,HDMI,VGA,RJ45